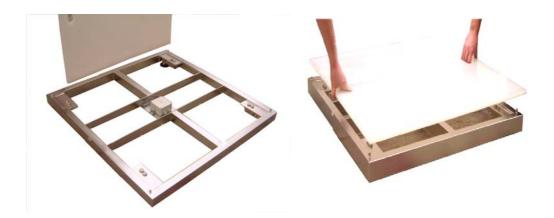

## **Turier Data Sheet**

Model 1534 hosedown weighing platform.

| Specification             | Four load cell, all stainless steel grade 304,<br>open framework platform with removable<br>lightweight polypropylene top plate, which<br>can be easily removed without the need for<br>removing screws. It is hermetically welded<br>and crevice free, with IP68 fully welded<br>stainless steel cells. It can be OIML<br>approved with appropriate indicators up to<br>6000 divisions. Max 20,000 divisions non-<br>trade applications. |
|---------------------------|-------------------------------------------------------------------------------------------------------------------------------------------------------------------------------------------------------------------------------------------------------------------------------------------------------------------------------------------------------------------------------------------------------------------------------------------|
| ➢ Finish                  | Aluminium bead blast then pickled and electro polished.                                                                                                                                                                                                                                                                                                                                                                                   |
| Sizes                     | 1000 x 1000mm, 1200 x 1200mm                                                                                                                                                                                                                                                                                                                                                                                                              |
| Height                    | 100mm                                                                                                                                                                                                                                                                                                                                                                                                                                     |
| Load plate                | 15mm thick polypropylene lightweight removable.                                                                                                                                                                                                                                                                                                                                                                                           |
|                           | Approx. 15kg for 1000 x 1000mm                                                                                                                                                                                                                                                                                                                                                                                                            |
|                           | Approx. 22kg for 1200 x 1200mm                                                                                                                                                                                                                                                                                                                                                                                                            |
| Capacity                  | Up to 600kg                                                                                                                                                                                                                                                                                                                                                                                                                               |
| <ul><li>Options</li></ul> | 316 stainless steel, ATEX certified cells.                                                                                                                                                                                                                                                                                                                                                                                                |
|                           |                                                                                                                                                                                                                                                                                                                                                                                                                                           |